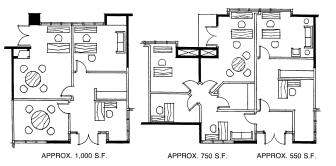

## Features:

Designed with Small Tenants in Mind

Suites from approx. 550 sq.ft.

Private Entrances

Fireplaces, balconies, storage units

Competitive lease rates

Easy access to the San Diego (405) and Santa Ana (5) Freeways

### **Available Suites**

Suite 210-1,140 sq.ft.Suite 220-1,440 sq.ft.Suite 240-2,550 sq.ft.Suite 250-1,180 sq.ft.