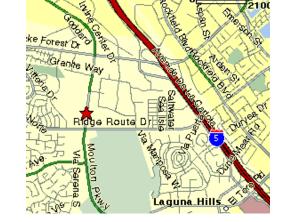

# **LAKEVIEW OFFICE** LAGUNA HILLS

23413 Moulton Parkway Ridgeroute & Moulton Parkway Lakefront Offices

# Tel: 714-508-0941

onveniently located 2 miles from the El oro "Y", San Diego Freeway & Santa na Freeway at Major cross streets of ake Forest Drive and Moulton Parkway.