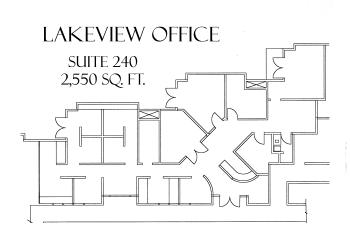

### **Available Suites**

Suite 210-1,140 sq.ft.Suite 220-1,440 sq.ft.Suite 240-2,550 sq.ft.Suite 250-1,180 sq.ft.