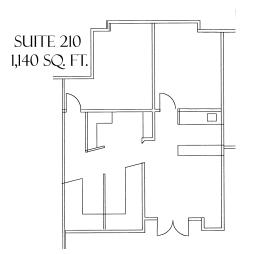

### **Available Suites**

Suite 210-1,140 sq.ft.Suite 220-1,440 sq.ft.Suite 240-2,550 sq.ft.Suite 250-1,180 sq.ft.